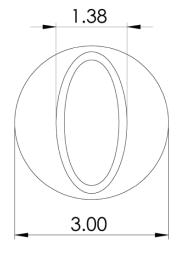

French Deco Oval Knob KNB1043 French Deco Large Rose Ros1037

All IML Privacy and Tubular Mortise Bolt Privacy Sets come with ER Trim Standard on the Exterior. Exterior Bit Key Trim can be substituted for no additional charge.