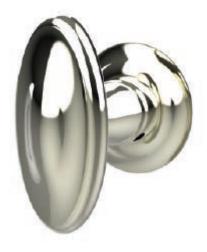

French Deco Oval Knob KNB1043 French Deco Large Rose Ros1037

All IML Privacy and Tubular Mortise Bolt Privacy Sets come with ER Trim Standard on the Exterior. Exterior Bit Key Trim can be substituted for no additional charge.

- · Classic French Deco Design
- · Solid Forged Brass Knob and Rose
- Hand Polished
- Fully Concealed Mounting
- • All IML Privacy and Tubular Mortise Bolt Privacy Sets come with ER Trim Standard on the Exterior. Exterior Bit Key Trim can be substituted for no additional charge.