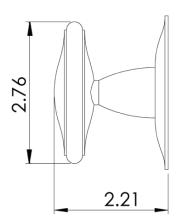

French Deco Oval Knob KNB1043 French Deco Large Rose Ros1037

All IML Privacy and Tubular Mortise Bolt Privacy Sets come with ER Trim Standard on the Exterior. Exterior Bit Key Trim can be substituted for no additional charge.