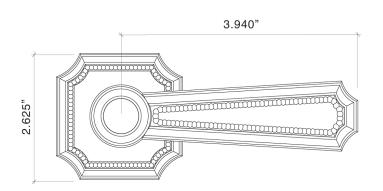

- · Intricate Weave Detail and Beading
- Solid Forged Brass Lever and Rose
- Hand Polished
- Fully Concealed Mounting
- All Von Morris Levers can be used with any Rose or Escutcheon Plate

• All IML Privacy and Tubular Mortise Bolt Privacy Sets come with ER Trim Standard on the Exterior. Exterior Bit Key Trim can be substituted for no additional charge