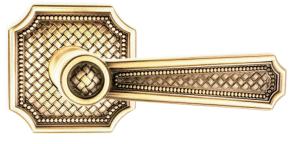

- · Intricate Weave Detail and Beading
- Solid Forged Brass Lever and Rose
- Hand Polished
- Fully Concealed Mounting
- All Von Morris Levers can be used with any Rose or Escutcheon Plate

• All IML Privacy and Tubular Mortise Bolt Privacy Sets come with ER Trim Standard on the Exterior. Exterior Bit Key Trim can be substituted for no additional charge