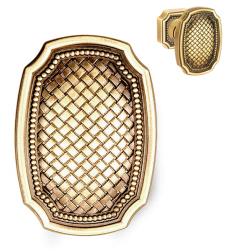

Weave Knob 8807-290 Small Weave Rose 8857-175

- Intricate Weave Detail and Beading
- · Solid Forged Brass Knob and Rose
- Hand Polished
- Fully Concealed Mounting
- All Von Morris Knobs can be used with any Rose or Escutcheon Plate
- All IML Privacy and Tubular Mortise Bolt Privacy Sets come with ER Trim Standard on the Exterior. Exterior Bit Key Trim can be substituted for no additional charge.