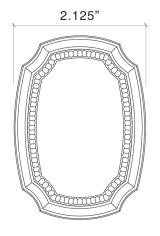

Weave Knob 8807-290 Small Weave Rose 8857-175

- Intricate Weave Detail and Beading
- · Solid Forged Brass Knob and Rose
- Hand Polished
- Fully Concealed Mounting
- All Von Morris Knobs can be used with any Rose or Escutcheon Plate
- All IML Privacy and Tubular Mortise Bolt Privacy Sets come with ER Trim Standard on the Exterior. Exterior Bit Key Trim can be substituted for no additional charge.