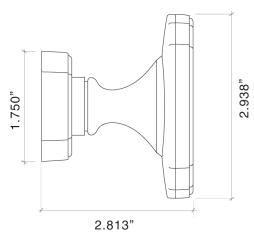

Weave Knob 8807-290 Small Weave Rose 8857-175

- Intricate Weave Detail and Beading
- · Solid Forged Brass Knob and Rose
- Hand Polished
- Fully Concealed Mounting
- All Von Morris Knobs can be used with any Rose or Escutcheon Plate
- All IML Privacy and Tubular Mortise Bolt Privacy Sets come with ER Trim Standard on the Exterior. Exterior Bit Key Trim can be substituted for no additional charge.