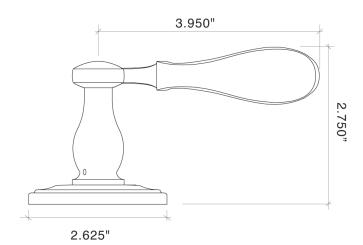

Wave Lever 8824 Large Colonial Rose 8851-262

- Classic Wave Lever Design
- Solid Forged Brass Lever and Rose
- Hand Polished
- Fully Concealed Mounting
- All Von Morris Levers can be used with any Rose or Escutcheon Plate
- All IML Privacy and Tubular Mortise Bolt Privacy Sets come with ER Trim Standard on the Exterior. Exterior Bit Key Trim can be substituted for no additional charge.