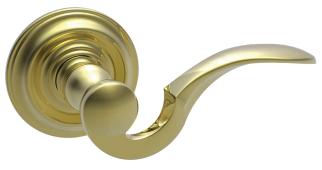

Wave Lever 8824 Large Colonial Rose 8851-262

- Classic Wave Lever Design
- Solid Forged Brass Lever and Rose
- Hand Polished
- Fully Concealed Mounting
- All Von Morris Levers can be used with any Rose or Escutcheon Plate
- All IML Privacy and Tubular Mortise Bolt Privacy Sets come with ER Trim Standard on the Exterior. Exterior Bit Key Trim can be substituted for no additional charge.