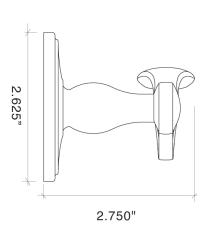

Wave Lever 8824 Large Colonial Rose 8851-262

- Classic Wave Lever Design
- Solid Forged Brass Lever and Rose
- Hand Polished
- Fully Concealed Mounting
- All Von Morris Levers can be used with any Rose or Escutcheon Plate
- All IML Privacy and Tubular Mortise Bolt Privacy Sets come with ER Trim Standard on the Exterior. Exterior Bit Key Trim can be substituted for no additional charge.