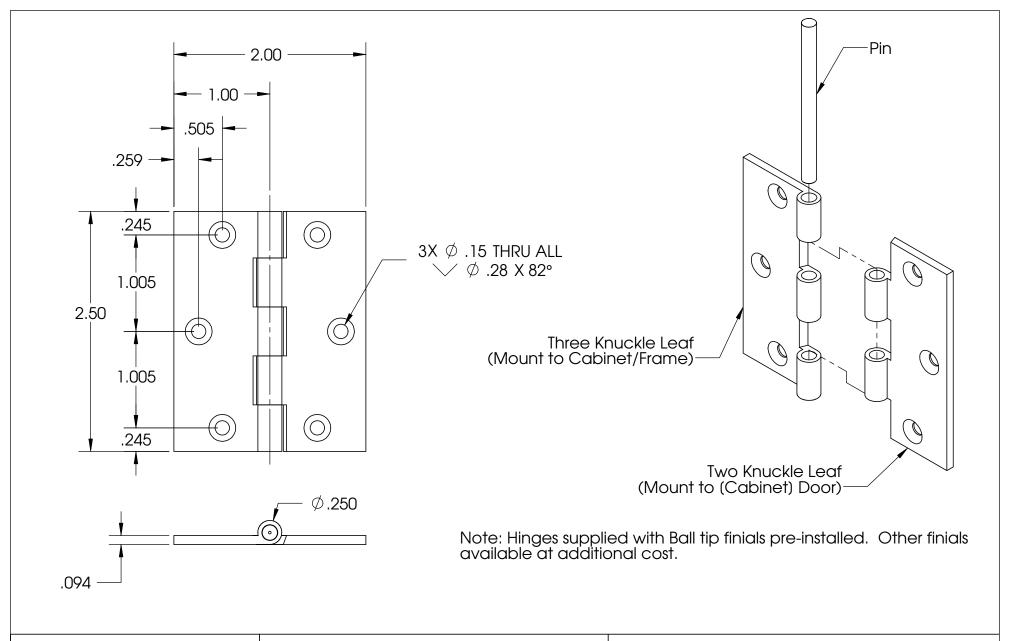

TITLE:

### 60-3025 Cabinet Hinge

#### DO NOT SCALE DRAWING

SCALE:1:1 SHEET 1 OF 1

Phone: +1-856-997-0222 Fax: +1-856-294-5116

Email: info@ericmorrisandco.com
Web: http://www.ericmorrisandco.com

Address: Eric Morris & Company

7249-A Browning Road Pennsauken, NJ 08109