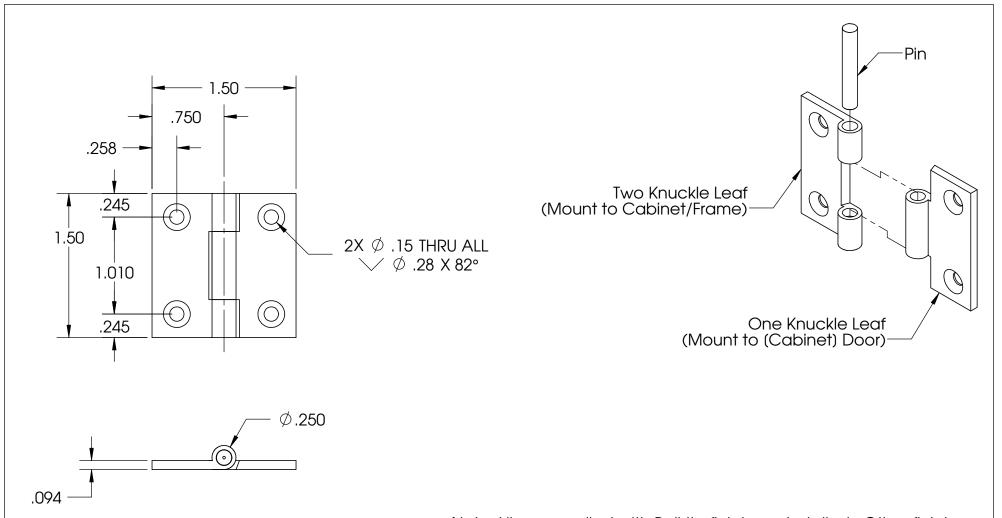

TITLE:

# 60-1515 Cabinet Hinge

DO NOT SCALE DRAWING

SCALE:1:1 SHEET 1 OF 1

Phone: +1-856-997-0222 Fax: +1-856-294-5116

Email: info@ericmorrisandco.com
Web: http://www.ericmorrisandco.com

Address: Eric Morris & Company

7249-A Browning Road Pennsauken, NJ 08109

Note: Hinges supplied with Ball tip finials pre-installed. Additional finials available at additional cost.

THE INFORMATION CONTAINED IN THIS DRAWING IS THE SOLE PROPERTY OF ERIC MORRIS & COMPANY. ANY REPRODUCTION IN PART OR AS A WHOLE WITHOUT THE WRITTEN PERMISSION OF ERIC MORRIS & COMPANY IS STRICTLY PROHIBITED.