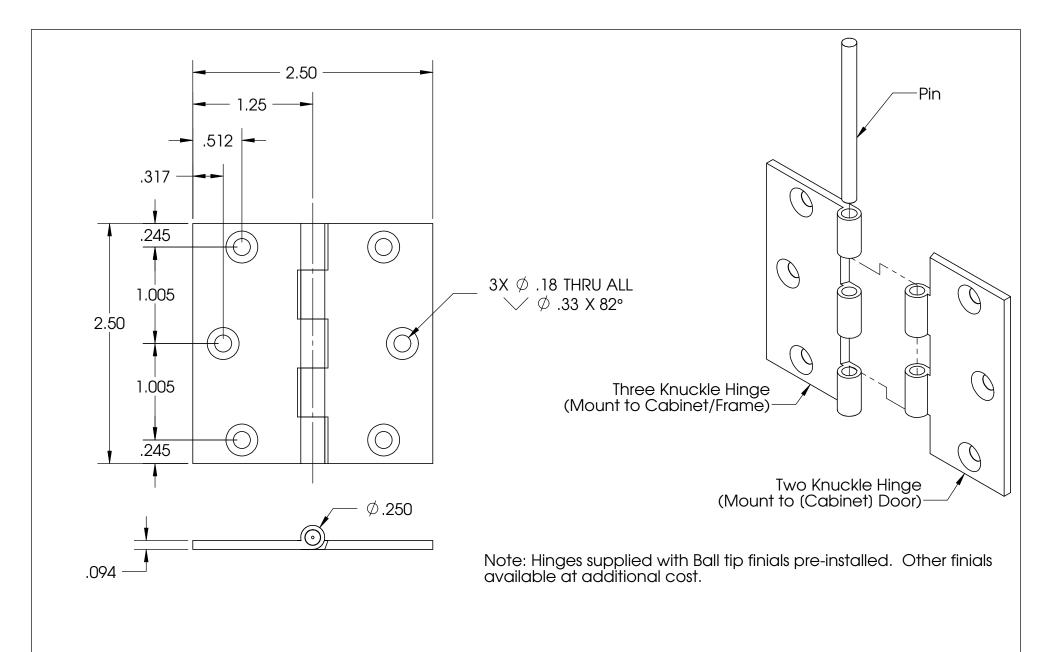

Note: Hinge supplied with Ball tip finials pre-installed. Other finials available at additional cost.

THE INFORMATION CONTAINED IN THIS DRAWING IS THE SOLE PROPERTY OF ERIC MORRIS & COMPANY. ANY REPRODUCTION IN PART OR AS A WHOLE WITHOUT THE WRITTEN PERMISSION OF ERIC MORRIS & COMPANY IS STRICTLY PROHIBITED.

TITLE:

# 60-1515 Cabinet Hinge

DO NOT SCALE DRAWING

SCALE:1:1 SHEET 1 OF 1

Phone: +1-856-997-0222 Fax: +1-856-294-5116

Email: info@ericmorrisandco.com
Web: http://www.ericmorrisandco.com

Address: Eric Morris & Company

7249-A Browning Road Pennsauken, NJ 08109

Note: Hinges supplied with Ball tip finials pre-installed. Additional finials available at additional cost.

THE INFORMATION CONTAINED IN THIS DRAWING IS THE SOLE PROPERTY OF ERIC MORRIS & COMPANY. ANY REPRODUCTION IN PART OR AS A WHOLE WITHOUT THE WRITTEN PERMISSION OF ERIC MORRIS & COMPANY IS STRICTLY PROHIBITED.