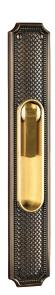

## Weave Pocket Door Lock

- · Intricate Weave Detail and Beading
- Solid Forged Brass Plate
- Solid Forged Brass Finger Pull
- Hand Polished
- Plates avilable in Five Options:

Drop Ring

**ER Button** 

Cut for Cylinder

Bit Key

Blank