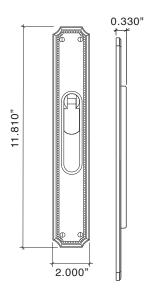

- Suited Pocket Door Hardware is Made-to-Order,
  Non cancelable, once ordered, and Non-Returnable
- Plates are Surface Mounted
- Minimum Door Thickness 1 3/4"
- Requires 1/2" to 5/8" of clearance at the pocket.
- See Pocket Door Section for More Detailed Information on how to prepare the Door and Pocket Trim