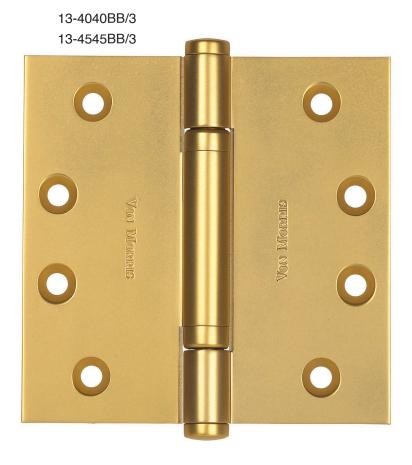

## THREE KNUCKLE BALL BEARING HINGES

## Three Knuckle - Ball Bearing - Standard Weight

| 0   | 11 |                           | D .   |   |
|-----|----|---------------------------|-------|---|
| 10  | 11 | ID                        | Pairs | ٧ |
| DUI | u  | $\iota \iota \iota \iota$ | 1 ans |   |

## 13-4545BB/3 4.5" x 4.5" Three Knuckle Ball Bearing Lift Off Hinge

10 Prefix Non - Removeable Pin Option

| Part        | Length of Joint | Width | Guage    | Screw      | Screwn Qty | Packing | Weight  |
|-------------|-----------------|-------|----------|------------|------------|---------|---------|
| Number      |                 | Open  | of Metal | Size       | per Pair   | per Box | per Box |
| 13-4040BB/3 | 4.0"            | 4.0"  | 0.130"   | 12 x 1.25" | 16         | 1 pr    | 1.6 lbs |
| 13-4545BB/3 | 4.5"            | 4.5"  | 0.134"   | 12 x 1.25" | 16         | 1 pr    | 2.0 lbs |