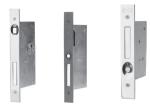

## Pocket Door Locks

| 9200  | Active Pocket Door Lock w/Dust Proof Strike         |
|-------|-----------------------------------------------------|
| 9201  | Dummy Pocket Door Lock w/Built in Dust Proof Strike |
| 9202  | Edge Pull                                           |
| 92004 | Dustproof Strike                                    |