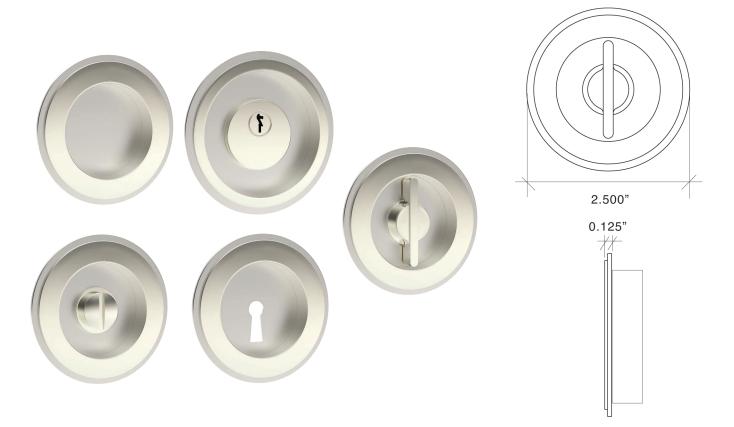

| 83090 | Small Round Pocket Door Lock, Latching Passage Function, Thumb Turn Both Sides |
|-------|--------------------------------------------------------------------------------|
| 83091 | Small Round Pocket Door Lock, Privacy Function, Thumb Turn x Emergency Release |
| 83092 | Small Round Pocket Door Lock, Single Cylinder Thumb Turn x Cylinder            |
| 83093 | Small Round Pocket Door Lock, Double Cylinder, Cylinder x Cylinder             |
| 83094 | Small Round Pocket Door Lock, Bit Key Function, Bit Key x Bit Key              |
| 83095 | Small Round Pocket Door Lock, For Use as Strike and Edge Pull on Inactive Leaf |
| 83096 | Small Round Pocket Door Lock, Patio Function, Thumbturn x Blank Plate          |
| 83097 | Small Round Pocket Door Lock, Edge Pull Set, Non Latching                      |

Solid Forged Brass Will not interfere with surrounding millwork Screws are Completely Concealed Machine Screws Attach Trim to Lock Case Recess is 10mm Deep (0.394") Fits 1.375" or 1.750" Thick Doors Available in 2 other trim options, small Square & large Rectangular