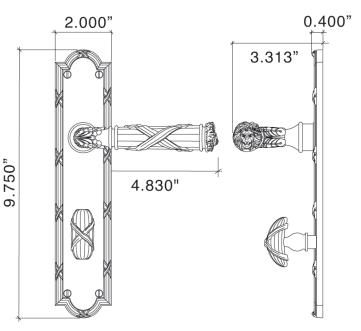

# Ribbon & Reed Multi-Point w Small Lever Lever Low 0.400" 0.400"

3.875"

3.000"