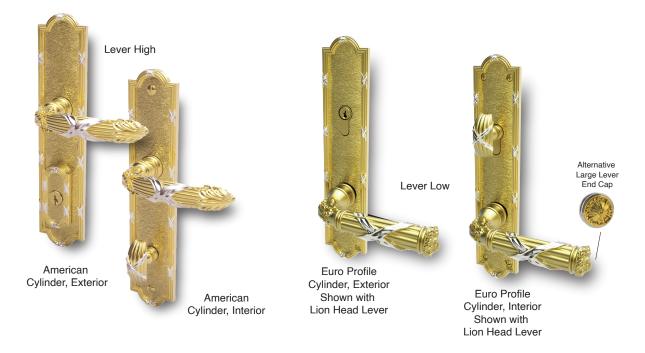

### Ribbon & Reed, Lion Head Lever Multi-Point Trim - American Cylinder

\*Multi-Point Trim is Made-to-Order

72301 Ribbon & Reed American Cylinder Multi Point w/Lion's Head Lever Active Function

72302 Ribbon & Reed American Cylinder Multi Point w/Lion's Head Lever Full Dummy

72303 Ribbon & Reed American Cylinder Multi Point w/Lion's Head Lever Passage Function

72304 Ribbon & Reed American Cylinder Multi Point w/Lion's Head Lever Patio Function

72305 Ribbon & Reed American Cylinder Multi Point w/Lion's Head Lever Fixed Exterior/Active Interior

The Von Morris American Cylinder Multi-Point trim is different from other manufacturers. Von Morris has redesigned every aspect of our Multi-Point Trim, including the American Cylinder Mounting Blocks. Instead of one generic block mounted to all styles, each suite gets its own unique suited block. For Profile Cylinder trims, the turn piece mounted to the Profile Cylinder is the same design as the trim.

#### Ribbon & Reed Multi-Point w Lion Head Lever Lever High