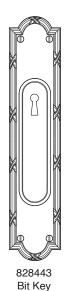

· Lost Wax Cast Brass, Hand Chiseled & Chased,

**CNC Milled Plate Plate** 

- · Solid Forged Brass Finger Pull
- · Hand Polished
- Plates avilable in Five Options:

Drop Ring

**ER** Button

Cut for Cylinder

Bit Key

## SMALL RIBBON & REED POCKET DOOR LOCK

|         | * Ribbon & Reed Pocket Door Trim is Made to Order                                       |
|---------|-----------------------------------------------------------------------------------------|
| 8284490 | Small Ribbon & Reed Pocket Door Lock, Latching Passage Function, Thumb Turn Both Sides  |
| 8284491 | Small Ribbon & Reed Pocket Door Lock, Privacy Function, Thumb Turn x Emergency Release  |
| 8284492 | Small Ribbon & Reed Pocket Door Lock, Single Cylinder Thumb Turn x Keyed                |
| 8284493 | Small Ribbon & Reed Pocket Door Lock, Double Cylinder, Cylinder x Cylinder              |
| 8284494 | Small Ribbon & Reed Pocket Door Lock, Bit Key Function, Bit Key x Bit Key               |
| 8284495 | Small Ribbon & Reed Pocket Door Lock, For Use as Strike and Edge Pull on 2nd Door Leaf. |
| 8284496 | Small Ribbon & Reed Pocket Door Lock, Patio Function, Thumbturn x Blank Plate           |
| 8284497 | Small Ribbon & Reed Pocket Door Lock, Edge Pull Set, Non Latching                       |