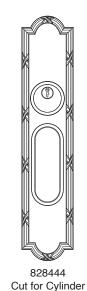

· Lost Wax Cast Brass, Hand Chiseled & Chased,

**CNC Milled Plate Plate** 

- · Solid Forged Brass Finger Pull
- · Hand Polished
- Plates avilable in Five Options:

Drop Ring

**ER** Button

Cut for Cylinder

Bit Key

## SMALL RIBBON & REED POCKET DOOR LOCK

|         | * Ribbon & Reed Pocket Door Trim is Made to Order                                       |
|---------|-----------------------------------------------------------------------------------------|
| 8284490 | Small Ribbon & Reed Pocket Door Lock, Latching Passage Function, Thumb Turn Both Sides  |
| 8284491 | Small Ribbon & Reed Pocket Door Lock, Privacy Function, Thumb Turn x Emergency Release  |
| 8284492 | Small Ribbon & Reed Pocket Door Lock, Single Cylinder Thumb Turn x Keyed                |
| 8284493 | Small Ribbon & Reed Pocket Door Lock, Double Cylinder, Cylinder x Cylinder              |
| 8284494 | Small Ribbon & Reed Pocket Door Lock, Bit Key Function, Bit Key x Bit Key               |
| 8284495 | Small Ribbon & Reed Pocket Door Lock, For Use as Strike and Edge Pull on 2nd Door Leaf. |
| 8284496 | Small Ribbon & Reed Pocket Door Lock, Patio Function, Thumbturn x Blank Plate           |
| 8284497 | Small Ribbon & Reed Pocket Door Lock, Edge Pull Set, Non Latching                       |