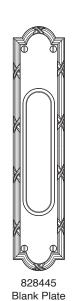

Blank

- · Plates are Surface Mounted
- Minimum Door Thickness 1 3/4"
- Requires 1/2" to 5/8" of clearance at the pocket

Phone: 856-997-0222 • Fax: 856-294-5116 • Web: vonmorris.com

· Lost Wax Cast Brass, Hand Chiseled & Chased,

**CNC Milled Plate Plate** 

- · Solid Forged Brass Finger Pull
- · Hand Polished
- Plates avilable in Five Options:

Drop Ring

**ER** Button

Cut for Cylinder

Bit Key