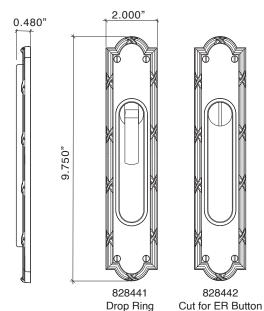

· Lost Wax Cast Brass, Hand Chiseled & Chased,

**CNC Milled Plate Plate** 

- · Solid Forged Brass Finger Pull
- · Hand Polished
- Plates avilable in Five Options:

Drop Ring

**ER** Button

Cut for Cylinder

Bit Key