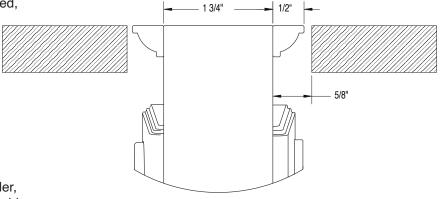

Blank

- · Plates are Surface Mounted
- Minimum Door Thickness 1 3/4"
- Requires 1/2" to 5/8" of clearance at the pocket

Phone: 856-997-0222 • Fax: 856-294-5116 • Web: vonmorris.com