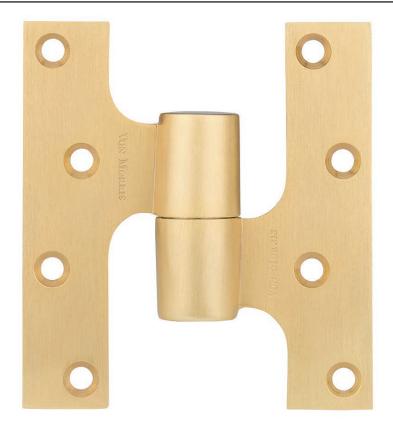

## Paumelle Hinges

## Paumelle Hinge - Heavy Weight - Solid Forged Brass Hinges

|         | Hinges are Handed and Priced as Eaches |
|---------|----------------------------------------|
| 18-4535 | Paumelle 4.5" x 3.5" Paumelle Hinge    |
| 18-5045 | Paumelle 5.0" x 4.5" Paumelle Hinge    |
| 18-6045 | Paumelle 6.0" x 4.5" Paumelle Hinge    |

- Paumelle Hinges are priced and sold as eaches.
- Equipped with two fully concealed, precision machined, anti-friction bearing assemblies per hinge, one Ball Thrust Bearing and one Needle Axial Bearing.
- Ball bearings are machined from 300 series Stainless Steel and employ Stainless Steel balls.
- All pins are precision machined from 300 series Stainless Steel.
- All Paumelle hinges are handed. Be sure to specify hand of hinge when ordering.