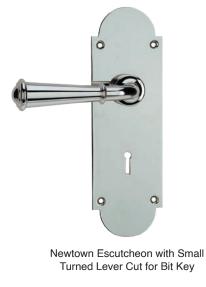

PALLADIAN ESCUTCHEONS WITH LEVER

## Entry Mortise

| 91112  | NNewtown Escutcheon Set w/Turned Lever - Entry Mortise Set, 2.5" Back Set Standard, Other Backsets Available, Please Inquire |
|--------|------------------------------------------------------------------------------------------------------------------------------|
| 91118  | Newtown Escutcheon Set w/Turned Lever -Entry Mortise Dummy                                                                   |
|        | IML Mortise Sets                                                                                                             |
| 81111  | Newtown Escutcheon Set w/Turned Lever - Interior Mortise Passage Latch, 2.5" Backset                                         |
| 81112  | Newtown Escutcheon Set w/Turned Lever - Interior Mortise Privacy Lock, 2.5" Backset                                          |
| 81113  | Newtown Escutcheon Set w/Turned Lever - Interior Mortise Bit Key Lock, 2.5" Backset                                          |
| 81114  | Newtown Escutcheon Set w/Turned Lever - Interior Mortise Single Cylinder Lock, 2.5" Backset                                  |
| 81115  | Newtown Escutcheon Set w/Turned Lever - Interior Mortise Double Cylinder Lock, 2.5" Backset                                  |
| 81116  | Newtown Escutcheon set w/Turned Lever - Interior Mortise Patio Function Lock, 2.5" Backset                                   |
|        | Tubular Latch Sets                                                                                                           |
| 811114 | Newtown Escutcheon Set w/Turned Lever - Tubular Passage Latch, 2-3/4 Back Set                                                |
| 811118 | Newtown Escutcheon Set w/Turned Lever - Tubular Passage Latch, 2-3/8 Back Set                                                |
| 811124 | Newtown Escutcheon Set w/Turned Lever - Tubular Privacy Latch, 2-3/4 Back Set                                                |
| 811128 | Newtown Escutcheon Set w/Turned Lever - Tubular Privacy Latch, 2-3/8 Back Set                                                |
| 811122 | Newtown Escutcheon Set w/Turned Lever - Privacy (Tubular Passage Latch with Mortise Bolt 2-3/8 Back Set)                     |
|        |                                                                                                                              |

8821 Small Turned Lever, Small Rose Also Available in a Large Lever 8821C

Turned Lever Cut for Bit Key

- · Classic Palladian Design
- · Forged Brass Escutcheon Inside and Outside
- Solid Forged Brass Lever
- · Hand Polished
- · Plates available with Cuts for all Von Morris