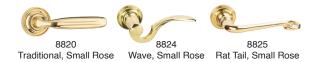

8821 Small Turned Lever, Small Rose Also Available in a Large Lever 8821C

Turned Lever Cut for Bit Key

- · Classic Palladian Design
- · Forged Brass Escutcheon Inside and Outside
- Solid Forged Brass Lever
- · Hand Polished
- · Plates available with Cuts for all Von Morris