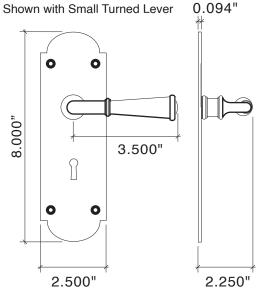

8821 Small Turned Lever, Small Rose Also Available in a Large Lever 8821C

Turned Lever Cut for Bit Key

- · Classic Palladian Design
- · Forged Brass Escutcheon Inside and Outside
- Solid Forged Brass Lever
- · Hand Polished
- · Plates available with Cuts for all Von Morris

Locks as well as Custom Cuts for other Manufacturers' Locks

VON MORRIS is a brand of ERIC MORRIS & COMPANY Phone: 856-997-0222 • Fax: 856-294-5116 • Web: vonmorris.com