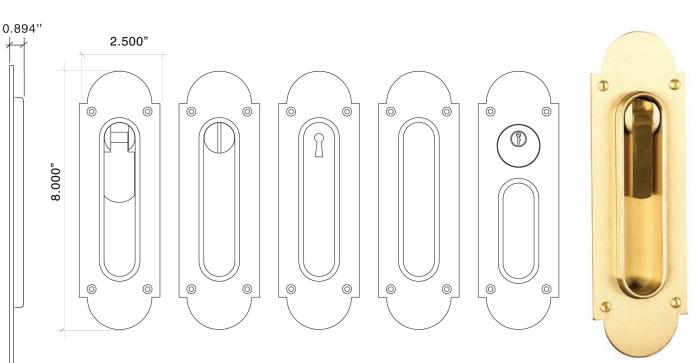

## Newtown Pocket Door Lock

|         | * Newtown Pocket Door Trim is Made-to-Order                                 |
|---------|-----------------------------------------------------------------------------|
| 8284090 | Newtown Pocket Door Lock, Latching Passage Function, Thumb Turn Both Sides  |
| 8284091 | Newtown Pocket Door Lock, Privacy Function, Thumb Turn x Emergency Release  |
| 8284092 | Newtown Pocket Door Lock, Single Cylinder Thumb Turn x Keyed                |
| 8284093 | Newtown Pocket Door Lock, Double Cylinder, Cylinder x Cylinder              |
| 8284094 | Newtown Pocket Door Lock, Bit Key Function, Bit Key x Bit Key               |
| 8284095 | Newtown Pocket Door Lock, For Use as Strike and Edge Pull on 2nd Door Leaf. |
| 8284096 | Newtown Pocket Door Lock, Patio Function, Thumbturn x Blank Plate           |
| 8284097 | Newtown Pocket Door Lock, Edge Pull Set, Non Latching                       |

- · Solid Forged Brass Plate
- Solid Forged Brass Finger Pull
- Hand Polished
- Plates avilable in Five Options:

Drop Ring

**ER** Button

Cut for Cylinder

Bit Key

Blank

· Suited Pocket Door Hardware is Made-to-Order, Non cancelable, once ordered, and Non-Returnable