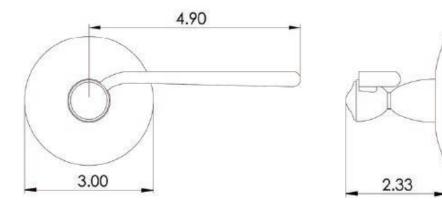

## French Deco Lever LEV1033 French Deco Large Rose ROS1037

VON MORRIS is a brand of ERIC MORRIS & COMPANY Phone: 856-997-0222 • Fax: 856-294-5116 • Web: vonmorris.com