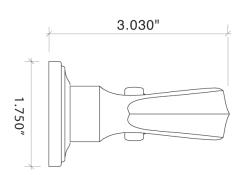

Leaf Lever 8828 Small Colonial Rose 8851-175

- Classic Leaf Lever Design
- Solid Forged Brass Lever and Rose
- Hand Polished
- Fully Concealed Mounting

• All Von Morris Levers can be used with any Rose or Escutcheon Plate