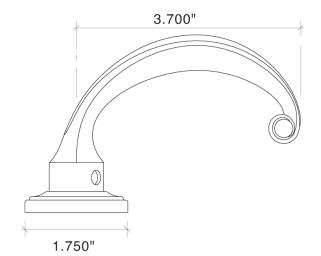

Leaf Lever 8828 Small Colonial Rose 8851-175

- Classic Leaf Lever Design
- Solid Forged Brass Lever and Rose
- Hand Polished
- Fully Concealed Mounting

• All Von Morris Levers can be used with any Rose or Escutcheon Plate