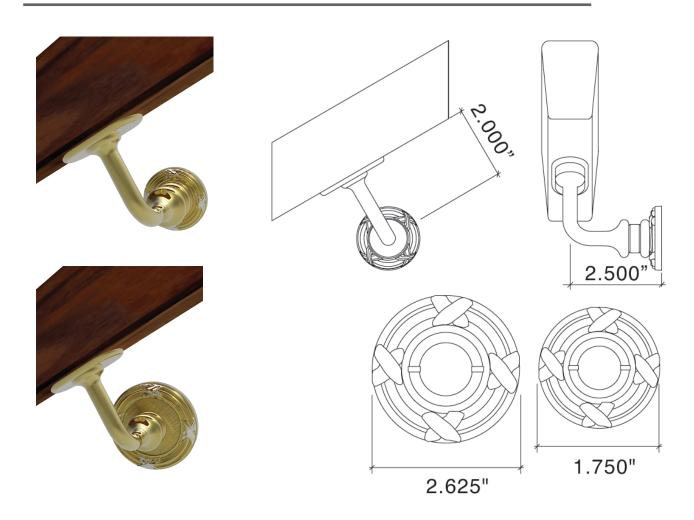

## Ribbon & Reed Handrail Brackets

26-5217

Handrail Bracket with Small Ribbon & Reed Rose

26-5226 Handrail Bracket with Large Ribbon & Reed Rose

- Solid Forged Brass
- · Fully concealed mounting
- "T" Nut finished to match Rose

## Dimensions:

Projection: Wall to centerline of railing: 2.625". Clearance: 1.625" using 2.0" outside diameter rail. Standard Saddle: 1.0" wide x 2.0" long - flat.

Fasteners: 5/16" x 2.0" hanger bolt and three #12 x

2.0" steel screws.

• Radius Saddle Adapter Available at Additional Cost

VON MORRIS is a brand of ERIC MORRIS & COMPANY

Phone: 856-997-0222 • Fax: 856-294-5116 • Web: vonmorris.com