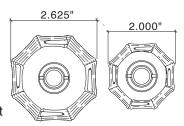

## Dimensions:

Projection: Wall to centerline of railing: 2.625". Clearance: 1.625" using 2.0" outside diameter rail. Standard Saddle: 1.0" wide x 2.0" long - flat.

Fasteners: 5/16" x 2.0" hanger bolt and three #12 x