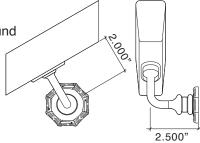

## Dimensions:

Projection: Wall to centerline of railing: 2.625". Clearance: 1.625" using 2.0" outside diameter rail. Standard Saddle: 1.0" wide x 2.0" long - flat.

Fasteners: 5/16" x 2.0" hanger bolt and three #12 x

2.0" steel screws.

• Radius Saddle Adapter Available at Additional Cost

Phone: 856-997-0222 • Fax: 856-294-5116 • Web: vonmorris.com