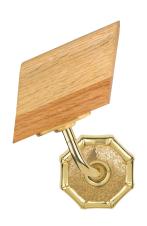

## Bamboo Handrail Bracket

26-5520 Handrail Bracket with Small Bamboo Rose

26-5526 Handrail Bracket with Large Bamboo Rose

 Highly Detailed Bamboo Design with Band around edge and Intricate Detail in Field

- Solid Forged Brass
- · Fully concealed mounting
- "T" Nut finished to match Rose