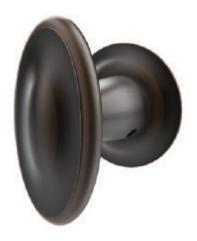

## French Deco Oval Knob with French Deco Rose

|         | Entry Mortise                                                |
|---------|--------------------------------------------------------------|
| CS03120 | French Deco Oval Knob with Small Rose - Entry Mortise        |
|         | IML Mortise Sets                                             |
| CS03121 | French Deco Oval Knob with Small Rose - IML Passage          |
| CS03122 | French Deco Oval Knob with Small Rose - IML Privacy          |
| CS03123 | French Deco Oval Knob with Small Rose - IML Bit Key          |
| CS03124 | French Deco Oval Knob with Small Rose - IML Single           |
| CS03125 | French Deco Oval Knob with Small Rose - IML Double           |
|         | Tubular Latch Sets                                           |
| CS03126 | French Deco Oval Knob with Small Rose - TL Passage, 2-3/4 BS |
| CS03127 | French Deco Oval Knob with Small Rose - TL Passage, 2-3/8 BS |
| CS03128 | French Deco Oval Knob with Small Rose - Privacy              |
|         | (Passage TL with Mortise Bolt 2-3/8 BS)                      |
|         | Dummy Trim                                                   |
| CS03129 | French Deco Oval Knob with Small Rose - Single Dummy         |
| CS03130 | French Deco Oval Knob with Small Rose - Pair of Dummies      |

French Deco Oval Knob KNB1043 French Deco Small Rose Ros1036

All IML Privacy and Tubular Mortise Bolt Privacy Sets come with ER Trim Standard on the Exterior. Exterior Bit Key Trim can be substituted for no additional charge.

- Classic French Deco Design
- · Solid Forged Brass Knob and Rose
- Hand Polished
- Fully Concealed Mounting
- All IML Privacy and Tubular Mortise Bolt Privacy Sets come with ER Trim Standard on the Exterior. Exterior Bit Key Trim can be substituted for no additional charge.