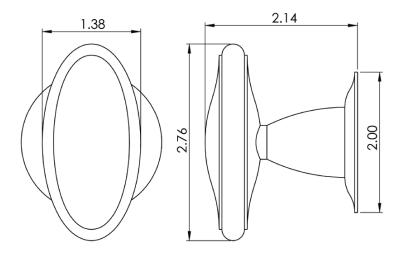

French Deco Oval Knob KNB1043 French Deco Small Rose Ros1036

All IML Privacy and Tubular Mortise Bolt Privacy Sets come with ER Trim Standard on the Exterior. Exterior Bit Key Trim can be substituted for no additional charge.