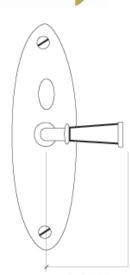

• Handsome Heavy 1.75" Diameter Forged Brass Knob

· Elegant Solid Brass Lever

Heavy Wrought Brass
Escutcheons Inside and Out

Outside

Inside

1.875"

VON MORRIS is a brand of ERIC MORRIS & COMPANY Phone: 856-997-0222 • Fax: 856-294-5116 • Web: vonmorris.com