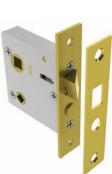

## Screen Door Latches

| 9001     | Stainless Steel Screen Door Latch                          |
|----------|------------------------------------------------------------|
| 9001-009 | Stainless Steel Screen Door Latch (No Faceplate or Strike) |