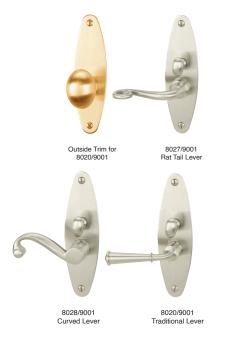

## Stainless Steel Lock Sets

|  | 8020/9001 | Earlham SS Screen Door Lock Set w/Traditional Lever     |
|--|-----------|---------------------------------------------------------|
|  | 8027/9001 | Earlham SS Screen Door Lock Set w/Rat Tail Lever        |
|  | 8028/9001 | Earlham SS Screen Door Lock Set w/Curved Lever (Handed) |
|  |           | Full Dummy Sets                                         |
|  | 8020FD    | Earlham Full Dummy Lock Set w/Traditional Lever         |
|  | 8027FD    | Earlham Full Dummy Lock Set w/Rat Tail Lever            |
|  | 8028FD    | Earlham Full Dummy Lock Set w/Curved Lever (Handed)     |
|  |           | Escutcheons                                             |
|  | 8020KN    | Earlham Outside Escutcheon                              |
|  | 8020KT    | Earlham Inside Escutcheon                               |
|  |           |                                                         |

## Screen Door Parts and Accessories

| 80015 | Screen Door Latch Strike Plate                    |
|-------|---------------------------------------------------|
| 90002 | Screen Door Latch Face Plate                      |
| 80003 | Screen Door Traditional Lever                     |
| 80004 | Screen Door Round Knob                            |
| 80005 | Screen Door Oval Knob                             |
| 80007 | Screen Door Rat Tail Lever                        |
| 80008 | Screen Door Curved Lever (Handed, Please Specify) |
| 90004 | Extended Strike for Screen Door                   |
| 9904  | Screen Door Active Screw Pack                     |
| 9905  | Screen Door Dummy Screw Pack                      |
|       |                                                   |