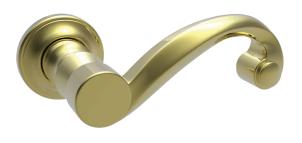

- Classic Curved Lever Design
- Solid Forged Brass Lever and Rose
- Hand Polished
- Fully Concealed Mounting
- All Von Morris Levers can be used with any Rose or Escutcheon Plate

• All IML Privacy and Tubular Mortise Bolt Privacy Sets come with ER Trim Standard on the Exterior. Exterior Bit Key Trim can be substituted for no additional charge.

Curved Lever 8826 Small Colonial Rose 8851-175

VON MORRIS is a brand of ERIC MORRIS & COMPANY Phone: 856-997-0222 • Fax: 856-294-5116 • Web: vonmorris.com