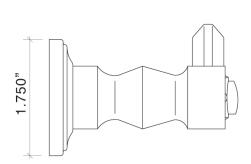

Curved Lever 8826 Small Colonial Rose 8851-175

VON MORRIS is a brand of ERIC MORRIS & COMPANY Phone: 856-997-0222 • Fax: 856-294-5116 • Web: vonmorris.com