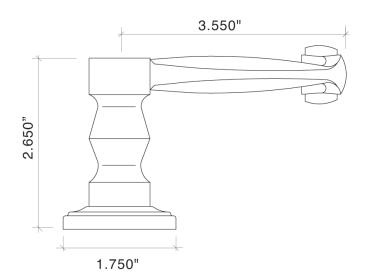

Curved Lever 8826 Small Colonial Rose 8851-175

VON MORRIS is a brand of ERIC MORRIS & COMPANY Phone: 856-997-0222 • Fax: 856-294-5116 • Web: vonmorris.com