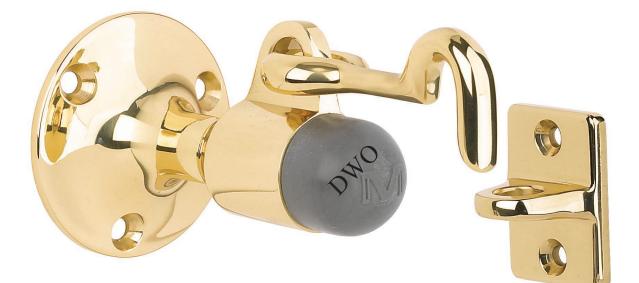

## DISCONTINUED WHEN OUT

2354 Commerical Wall Mount Door Stop with Holder

- Features: Solid Forged Brass stop, hook and plate, Commercial Grade.
- Federal Specification Equivalents: Government Type: 1321.
- BHMA Designations: L01341 and L01351.
- Packed: 1 per box with matching wood screws, hanger bolt and expansion shield.
- Weight: 0.82 lbs. per box.
- Replacement Rubber 2359.
- Black Replacement Rubber available at additional price 2359B.
- Dimensions: Projection 3.50" Base Diameter 2.25"